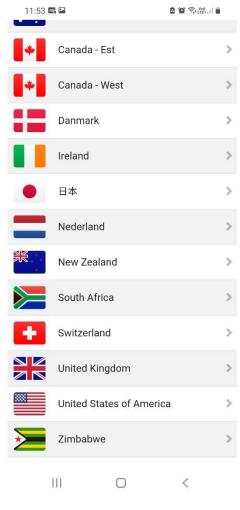

# The Race Day – Sqorz

- On your phone open the 'Our Sqorz' Website
- Scroll down to United Kingdom