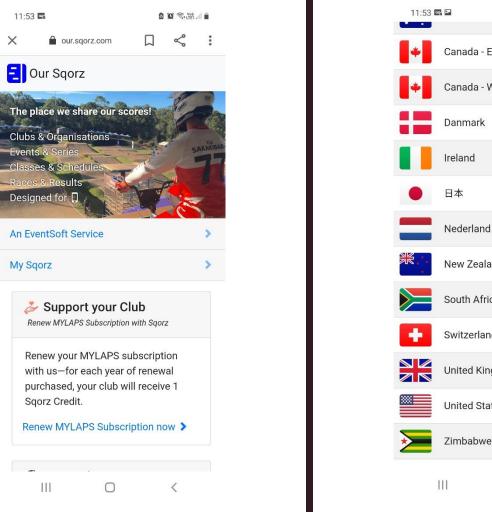

# The Race Day – Sqorz

- On your phone open the 'Our Sqorz' Website
- Scroll down to United Kingdom

## The Race Day – Sqorz

- Scroll to select your club or region
- Then select the correct race day under 'Our Events'