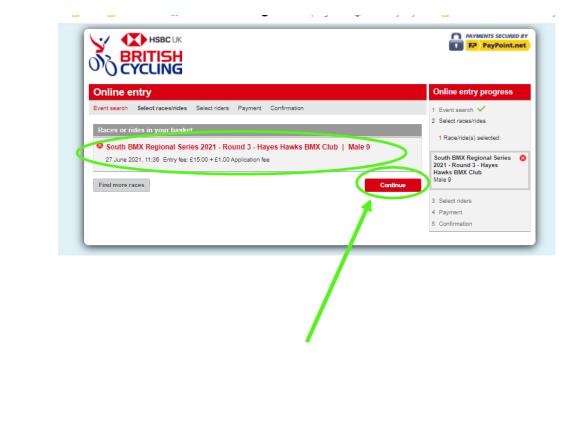

 Check you have the correct race and race group before clicking 'continue'

- Select your rider
- Enter your plate number

| Online entry                                                                        |                                      | Onl                                                                                                                                                                                                                                                                                                                                                                                                                                                                                                                                                                                                                                                                                                                                                                                                                                                                                                                                                                                                                                                                                                                                                                                                                                                                                                                                                                                                                                                                                                                                                                                                                                                                                                                                                                                                                                                                                                                                                                                                                                                                                                                                                                                                                                                                                                                                                                                                                                                                                                                                                                                                                                                                                                                                                                                                                                                                                                                                                                                                                                          | ine entry pro                                                                                                                                                                                   |
|-------------------------------------------------------------------------------------|--------------------------------------|----------------------------------------------------------------------------------------------------------------------------------------------------------------------------------------------------------------------------------------------------------------------------------------------------------------------------------------------------------------------------------------------------------------------------------------------------------------------------------------------------------------------------------------------------------------------------------------------------------------------------------------------------------------------------------------------------------------------------------------------------------------------------------------------------------------------------------------------------------------------------------------------------------------------------------------------------------------------------------------------------------------------------------------------------------------------------------------------------------------------------------------------------------------------------------------------------------------------------------------------------------------------------------------------------------------------------------------------------------------------------------------------------------------------------------------------------------------------------------------------------------------------------------------------------------------------------------------------------------------------------------------------------------------------------------------------------------------------------------------------------------------------------------------------------------------------------------------------------------------------------------------------------------------------------------------------------------------------------------------------------------------------------------------------------------------------------------------------------------------------------------------------------------------------------------------------------------------------------------------------------------------------------------------------------------------------------------------------------------------------------------------------------------------------------------------------------------------------------------------------------------------------------------------------------------------------------------------------------------------------------------------------------------------------------------------------------------------------------------------------------------------------------------------------------------------------------------------------------------------------------------------------------------------------------------------------------------------------------------------------------------------------------------------------|-------------------------------------------------------------------------------------------------------------------------------------------------------------------------------------------------|
| Add rider(s) to this race:<br>South BMX Regional S<br>27 June 2021, 11:36 Entry for |                                      | Race 1 of 1<br>Male 9<br>w:<br>4 Pace<br>1 Rice<br>1 Rice<br>Mi<br>(R<br>4 Pace<br>1 Rice<br>4 Pace<br>4 Pace<br>1 Rice<br>1 | ent search<br>lect races/rides<br>lect riders<br>l 1 of 1<br>h BMX Regional<br>- Round 3 - Haye<br>so BMX Club<br>9<br>er(s) selected for<br>ster Harrison Her<br>errow)<br>yment<br>nfirmation |
|                                                                                     | the Event Organiser's Refund Policy* |                                                                                                                                                                                                                                                                                                                                                                                                                                                                                                                                                                                                                                                                                                                                                                                                                                                                                                                                                                                                                                                                                                                                                                                                                                                                                                                                                                                                                                                                                                                                                                                                                                                                                                                                                                                                                                                                                                                                                                                                                                                                                                                                                                                                                                                                                                                                                                                                                                                                                                                                                                                                                                                                                                                                                                                                                                                                                                                                                                                                                                              |                                                                                                                                                                                                 |