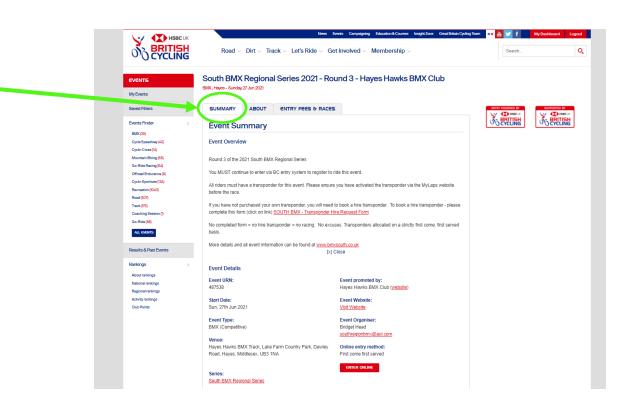

- Scroll down to the race you want.
- Click enter

|                                             | HSBC UK | liee Evers Compagaige Education&Courses IncgltZive Oreat@Rain-Cputing Team → M f WyContribution at Logent<br>Road ∨ Dirt ∨ Track ∨ Let's Ride ∨ Get Involved ∨ Membership ∨ |                                                                    |                                                       |                    |          |        |                       |                   |               |  |
|---------------------------------------------|---------|-----------------------------------------------------------------------------------------------------------------------------------------------------------------------------|--------------------------------------------------------------------|-------------------------------------------------------|--------------------|----------|--------|-----------------------|-------------------|---------------|--|
| EVENTS                                      |         | 30 6                                                                                                                                                                        | EVENTS FOUND                                                       |                                                       | BASKET (0)         |          |        |                       |                   |               |  |
| My Events                                   |         | Keywords:                                                                                                                                                                   |                                                                    |                                                       |                    |          |        |                       |                   |               |  |
| Saved Filters                               |         | Keyword search                                                                                                                                                              |                                                                    |                                                       |                    |          |        |                       | ON                | OFF           |  |
| Events Finder                               | >       | Withir                                                                                                                                                                      | 1:                                                                 | Location:                                             | Date:              | т        | To:    |                       |                   |               |  |
| BMX (30)<br>Cycle Speedway (42)             |         | Range                                                                                                                                                                       | e (any) 🔻                                                          | Postcode/Placename                                    | 11/06/2021         |          | 11/06/ | 2022                  | -                 | SEARCH        |  |
| Cycle Speedway (42)<br>Cyclo-Cross (14)     |         | Curre                                                                                                                                                                       | nt filters:                                                        |                                                       |                    |          |        |                       |                   |               |  |
| Mountain Biking (68)<br>Go-Ride Racing (64) |         |                                                                                                                                                                             | CLEAR FILTERS SAVE FILTERS                                         | PERMALINK                                             |                    |          |        |                       |                   | MORE FILTERS  |  |
| Offroad Endurance (9)                       |         |                                                                                                                                                                             |                                                                    |                                                       |                    |          |        |                       |                   |               |  |
| Cyclo-Sportives (134)<br>Recreation (1043)  |         |                                                                                                                                                                             | Event Name                                                         |                                                       | Date               | 1        | Туре   | Location              |                   | Show 30       |  |
| Road (507)<br>Track (176)                   |         | ☆                                                                                                                                                                           | HSBC UK BMX National Serie<br>Part of Series: HSBC UK BMX          | es 2021 Round 1 & 2 - Cyclopark -<br>National Series  | Sat 12/06/21 - Sun | 13/06/21 | BMX    | Cyclopark, Kent       |                   | VIEW          |  |
| Coaching Session (1)                        |         |                                                                                                                                                                             | IOM Summer series R2 -                                             |                                                       | Sun 13/06/21       |          | вмх    | BMX Isle of Man, Isle | of Man            | VIEW          |  |
| Go-Ride(86)                                 |         |                                                                                                                                                                             | Braintree BMX 2021 Summer<br>Part of Series: Braintree BMX 3       |                                                       | Wed 16/06/21       | 6        | BMX    | Braintree BMX Track,  | Essex             | VIEW          |  |
| ALL EVENTS                                  |         |                                                                                                                                                                             | Milton Keynes BMX Summer<br>Part of Series: <u>Milton Keynes S</u> |                                                       | Fri 18/06/21       | i        | BMX    | Milton Keynes BMX Tr  | ack, Milton Keyne | es ENTER »    |  |
|                                             |         |                                                                                                                                                                             | Birmingham Winter Series Re                                        | ound 4 -                                              | Sat 19/06/21       | 6        | BMX    | Birmingham BMX Club   | , Birmingham      | ENTER -       |  |
| Results & Past Events                       |         |                                                                                                                                                                             | North Region BMX 2021 Rou<br>Part of Series: North Region Bl       |                                                       | Sun 20/06/21       | 8        | BMX    | Cheshire Ghostriders  | BMX Club, Chesh   | hire ENTER -  |  |
| Rail ins                                    |         |                                                                                                                                                                             | Braintree BMX 2021 Summer<br>Part of Series: Braintree BMX 3       |                                                       | Wed 23/06/21       | E        | BMX    | Braintree BMX Track,  | Essex             | VIEW          |  |
|                                             |         |                                                                                                                                                                             | 2021 Bournemouth BMX Clui                                          | b Summer Series RD 3 -                                | Thu 24/06/21       | E        | вмх    | Bournemouth BMX Tra   | ck, Hampshire     | VIEW          |  |
|                                             |         |                                                                                                                                                                             | Midlands BMX Regional 2021<br>Part Floones: Midlands BMX S         | Pace Series - Round 1 @ Nottingham<br>Series          | Sun 27/06/21       | 1        | BMX    | Nottingham Outlaws B  | MX Track, Notting | igham ENTER - |  |
|                                             |         |                                                                                                                                                                             | South BMX Regional Series 2<br>Part of Series: South BMX Reg       | 2021 - Round 3 - Hayes Hawks BMX Clu<br>gional Series | b - Sun 27/06/21   | 6        | BMX    | Hayes Hawks BMX Tr    | ack, Middlesex    | ENTER -       |  |
|                                             |         |                                                                                                                                                                             | BMX East Summer Series: BMX East Summer                            | mer Series                                            | Sun 27/06/21       | 6        | BMX    | Norwich Flyers BMX T  | rack, Norfolk     | ENTER »       |  |
|                                             |         |                                                                                                                                                                             | North Region BMX 2021 Rou<br>Part of Series: North Region Bl       |                                                       | Sun 27/06/21       | 1        | BMX    | Blackpool BMX Track,  | Blackpool         | ENTER -       |  |
|                                             |         |                                                                                                                                                                             | Braintree BMX 2021 Summer<br>Part of Series: Braintree BMX 3       |                                                       | Wed 30/06/21       | 8        | BMX    | Braintree BMX Track,  | Essex             | VIEW          |  |
|                                             |         |                                                                                                                                                                             | South RMX Regional Series                                          | 2024 - Round 4 - Gosport BMY Club •                   | Sun 04/07/21       |          | RMX    | Gosport RMX Club, Ha  | mnshire           | Coming Soon w |  |

 The events page shows you the agenda for the day and any special requirements. Read it carefully.

- Select the 'Entry Fees & Races' tab
- Scroll down and select 'enter' against your selected age group