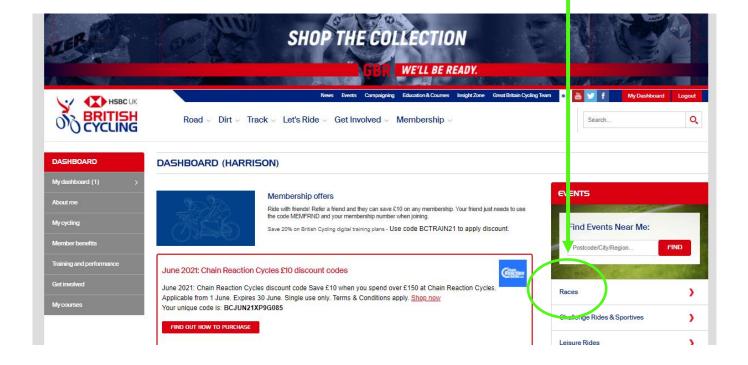

Go to your dashboard

Click on Races

- Click on BMX
- Scroll down to your race

| 💽 🚺 НЅВС ИК                                                                              |                                                                                                                                                                                                                                                                                                                                                                                           | News Events Ca                                                                             | mpaigning Education & Courses                                                                | Insight Zone G                                                                                                | eat Britain Cyoling Team                                                                                                                                 | 🕶 🛅 🎽 f 👘 MyDa                                                                                                                                                  | ashboard Logout                                          |
|------------------------------------------------------------------------------------------|-------------------------------------------------------------------------------------------------------------------------------------------------------------------------------------------------------------------------------------------------------------------------------------------------------------------------------------------------------------------------------------------|--------------------------------------------------------------------------------------------|----------------------------------------------------------------------------------------------|---------------------------------------------------------------------------------------------------------------|----------------------------------------------------------------------------------------------------------------------------------------------------------|-----------------------------------------------------------------------------------------------------------------------------------------------------------------|----------------------------------------------------------|
|                                                                                          |                                                                                                                                                                                                                                                                                                                                                                                           | ⊳k ∨ Let's Ride ∨ Get Involv                                                               | ed - Membership -                                                                            |                                                                                                               |                                                                                                                                                          | Search                                                                                                                                                          | Q                                                        |
| EVENTS                                                                                   | 690 EVENTS FOUND.                                                                                                                                                                                                                                                                                                                                                                         |                                                                                            |                                                                                              |                                                                                                               |                                                                                                                                                          |                                                                                                                                                                 | BASKET (0)                                               |
| My Events                                                                                | Keywords:                                                                                                                                                                                                                                                                                                                                                                                 |                                                                                            |                                                                                              |                                                                                                               |                                                                                                                                                          | Map:                                                                                                                                                            |                                                          |
| Saved Filters                                                                            | Keyword search                                                                                                                                                                                                                                                                                                                                                                            |                                                                                            |                                                                                              |                                                                                                               |                                                                                                                                                          | ON                                                                                                                                                              | OFF                                                      |
| Events Finder                                                                            | Within:                                                                                                                                                                                                                                                                                                                                                                                   | Location:                                                                                  | Date:                                                                                        | To:                                                                                                           |                                                                                                                                                          |                                                                                                                                                                 |                                                          |
| BMX (30)                                                                                 | Range (any)                                                                                                                                                                                                                                                                                                                                                                               | Postcode/Placename                                                                         | 11/06/2021                                                                                   | = 11                                                                                                          | 06/2022                                                                                                                                                  | = 56                                                                                                                                                            | EARCH                                                    |
| Cyclo-Cross (14)<br>Mountain Biking (66)<br>Go-Ride Racing (64)<br>Offroad Endurance (9) |                                                                                                                                                                                                                                                                                                                                                                                           | COS X TRACK X APR X MTB XC X                                                               |                                                                                              | DAY X                                                                                                         | DURANCE x ROAD RACE                                                                                                                                      | x                                                                                                                                                               | MORE FILTERS                                             |
| Cyclo-Sportives (134)<br>Recreation (1043)<br>Road (507)                                 | Event Name                                                                                                                                                                                                                                                                                                                                                                                |                                                                                            | Date                                                                                         | Туре                                                                                                          | Location                                                                                                                                                 |                                                                                                                                                                 | Show 30 🔻                                                |
| Track (176)<br>Coaching Session (1)                                                      | Team RL360 Isle of Man Youth Cyclin                                                                                                                                                                                                                                                                                                                                                       | ng League 🕶                                                                                | Tue 11/05/21 - Tue 31/08/21                                                                  | Closed Circuit                                                                                                | National Sports Ce                                                                                                                                       | ntre, Isle of Man                                                                                                                                               | VIEW                                                     |
| Go-Ride (86)                                                                             | Giro Ciclistico d'Italia (UCI/2.2) -                                                                                                                                                                                                                                                                                                                                                      |                                                                                            | Thu 03/06/21 - Sat 12/06/21                                                                  | Road                                                                                                          | Italy                                                                                                                                                    |                                                                                                                                                                 | VIEW                                                     |
| MORE FILTERS                                                                             | Tour de Suisse (UCI/2.UWT) -                                                                                                                                                                                                                                                                                                                                                              |                                                                                            | Sun 06/06/21 - Sun 13/06/21                                                                  | Road                                                                                                          | Switzerland                                                                                                                                              |                                                                                                                                                                 | VIEW                                                     |
|                                                                                          | Halesowen A &CC Friday Night Leag                                                                                                                                                                                                                                                                                                                                                         | ue 2021 Meeting #6 -                                                                       | Fri 11/06/21                                                                                 | Track League                                                                                                  | Halesowen A & CC                                                                                                                                         | , West Midlands                                                                                                                                                 | VIEW                                                     |
| ALL EVENTS                                                                               |                                                                                                                                                                                                                                                                                                                                                                                           |                                                                                            |                                                                                              |                                                                                                               |                                                                                                                                                          |                                                                                                                                                                 |                                                          |
|                                                                                          | Welwyn Track League 2021 #4 -<br>Part of Series: Welwyn Track League                                                                                                                                                                                                                                                                                                                      |                                                                                            | Fri 11/06/21                                                                                 | Track League                                                                                                  | Gosling Sports Sta                                                                                                                                       | dium, Hertfordshire                                                                                                                                             | VIEW                                                     |
| ALL EVENTS                                                                               | Part of Series: <u>Welwyn Track League</u><br>Albarosa Friday Night Adult Race Se                                                                                                                                                                                                                                                                                                         |                                                                                            | Fri 11/06/21<br>Fri 11/06/21                                                                 | Track League                                                                                                  |                                                                                                                                                          |                                                                                                                                                                 | VIEW                                                     |
| _                                                                                        | Part of Series: Welwyn Track League                                                                                                                                                                                                                                                                                                                                                       |                                                                                            |                                                                                              |                                                                                                               |                                                                                                                                                          | ircuit, W.Yorkshire                                                                                                                                             |                                                          |
| Results & Past Events                                                                    | Part of Series: <u>Welvym Track League</u><br>Albarosa Friday Night Adult Race Se<br>Part of Series: <u>Albarosa Friday Night C</u>                                                                                                                                                                                                                                                       |                                                                                            | Fri 11/06/21                                                                                 | Closed Circuit                                                                                                | Bodington Cycle Ci                                                                                                                                       | ircuit, W.Yorkshire<br>Course, Lichfield                                                                                                                        | VIEW                                                     |
| Results & Past Events                                                                    | Part of Series: <u>Welwyn Track League</u><br>Albarosa Friday Night Adult Race Se<br>Part of Series: <u>Albarosa Friday Night C</u><br>Lichfield No Frills #2 2021 -                                                                                                                                                                                                                      | at 3/4 Race Series                                                                         | Fri 11/06/21<br>Fri 11/06/21                                                                 | Closed Circuit                                                                                                | Bodington Cycle Ci<br>Curborough Sprint<br>Herne Hill Velodror                                                                                           | ircuit, W.Yorkshire<br>Course, Lichfield                                                                                                                        | VIEW                                                     |
| Results & Past Events                                                                    | Part of Series: Wehryn Track League<br>Albarose Friday Night Adult Race Se<br>Part of Series: <u>Albarose Friday Night C</u><br>Lichfield No Frills #2 2021 -<br>HHV Crit League - Round 4 *                                                                                                                                                                                              | at 34 Race Series<br>- Round 4 2021 -                                                      | Fri 11/06/21<br>Fri 11/06/21<br>Fri 11/06/21                                                 | Closed Circuit<br>Closed Circuit<br>Closed Circuit                                                            | Bodington Cycle Ci<br>Curborough Sprint<br>Herne Hill Velodror                                                                                           | ircuit, W.Yorkshire<br>Course, Lichfield<br>me, London<br>& Leisure Centre, Derbyshire                                                                          |                                                          |
| Results & Past Events                                                                    | Part of Series: <u>Wehryn Track League</u><br>Atbarose Friday Night Adult Race S<br>Part of Series: <u>Abarose Friday Night C</u><br>Lichfield No Frills #2 2021 =<br>HHV Crit League - Round 4 =<br>Hallamshire Go-Ride Racing League                                                                                                                                                    | at 3/4 Race Series<br>- Round 4 2021 -<br>3 -                                              | Fri 11/06/21<br>Fri 11/06/21<br>Fri 11/06/21<br>Fri 11/06/21                                 | Closed Circuit<br>Closed Circuit<br>Closed Circuit<br>Cycle Speedw                                            | Bodington Cycle Ci<br>Curborough Sprint<br>Herne Hill Velodror<br>ay The Graves Tennis<br>Callendar Estate M                                             | ircuit, W.Yorkshire<br>Course, Lichfield<br>ne, London<br>& Leisure Centre, Derbyshire<br>ITB Trails, Falkrk                                                    | VIEW                                                     |
| Results & Past Events                                                                    | Part of Senes. <u>Welven Track League</u><br>Abbrose Friday Night Adul Race S<br>Part of Senes Abbrose Arboy (Not) L<br>Lichfield No Frilis #2 2021 •<br>HHV Critt League - Round 4 *<br>Hallamshire Go-Ride Racing League<br>FJBC Summer Dirt Crits 2021 Event                                                                                                                           | - Round 4 2021 -<br>3 -                                                                    | Fri 11/06/21<br>Fri 11/06/21<br>Fri 11/06/21<br>Fri 11/06/21<br>Fri 11/06/21                 | Closed Circuit<br>Closed Circuit<br>Closed Circuit<br>Cycle Speedw<br>MTB XC                                  | Bodington Cycle Ci<br>Curborough Sprint<br>Herne Hill Velodror<br>ay The Graves Tennis<br>Callendar Estate M                                             | ircuit, W.Yorkshire<br>Course, Lichfield<br>me, London<br>& Leisure Centre, Derbyshire<br>ITB Trails, Falkirk<br>k, Glamorgan                                   | VIEW<br>VIEW<br>VIEW<br>VIEW<br>VIEW                     |
| Results & Past Events                                                                    | Part of Senses <u>Weltern Trade League</u><br>Abluroses Frider Velter<br>Part of Senses <u>Ablurosa Frider Visioli C</u><br>Lichtleich No Frille #2 2021 -<br>HHV Crit League - Round 4 *<br>Hallamahire Go-Ridor Racing League<br>FJBC Summer Dirt Crita 2021 Event<br>UF Rove & King Summer Sense Ro                                                                                    | - Round 4 2021 -<br>- and 4 2021 -<br>- and 2 -<br>- and 2 -<br>- 0 -                      | Fri 11/06/21<br>Fri 11/06/21<br>Fri 11/06/21<br>Fri 11/06/21<br>Fri 11/06/21<br>Fri 11/06/21 | Closed Circuit<br>Closed Circuit<br>Closed Circuit<br>Cycle Speedw<br>MTB XC<br>Closed Circuit                | Bodington Cycle Ci<br>Curborough Sprint<br>Herne Hill Velodror<br>ay The Graves Tennis<br>Callendar Estate M<br>Maindy Cycle Tract                       | ircuit, W.Yorkshire<br>Course, Lichfield<br>ne, London<br>& Leisure Centre, Derbyshire<br>ITB Traits, Falksk<br>k, Glamorgan<br>n Ground, London                | VIEW<br>VIEW<br>VIEW<br>VIEW<br>VIEW<br>CITER -          |
| Results & Past Events                                                                    | Part of Senses <u>Welkern Track League</u><br>Alboras Friday Night Adult Race S<br>Part of Senses <u>Abarosa Friday Night Ad</u><br>Lichfield No Frills #2 2021 -<br>HHY Crit League - Round 4 -<br>Hallamahire Go-Ridd Racing League<br>FJBC Summer Dirt Crita 2021 Event<br>UF Rove & King Summer Sense Roo<br>Haringey Schools Cycling League R<br>Discovery JCC - British Cycling Iut | - Round 4 2021 -<br>- Round 4 2021 -<br>3 -<br>and 2 -<br>D -<br>num Series<br>R 6 N.Y.O - | Fn 110621<br>Fn 110621<br>Fn 110621<br>Fn 110621<br>Fn 110621<br>Fn 110621<br>Fn 110621      | Closed Circuit<br>Closed Circuit<br>Closed Circuit<br>Cycle Speedw<br>MTB XC<br>Closed Circuit<br>Cyclo-Cross | Bodington Cycle Ci<br>Curborough Sprint<br>Herne Hill Velodror<br>ay The Graves Tennis<br>Callendar Estate M<br>Maindy Cycle Tract<br>Belmont Recreation | incuit, W.Yorkshire<br>Course, Lichfield<br>me, London<br>& Leisure Centre, Derbyshire<br>ITB Trails, Falkirk<br>K. Glarmorgan<br>n Ground, London<br>me, Angus | VIEW<br>VIEW<br>VIEW<br>VIEW<br>VIEW<br>EITTER -<br>VIEW |

- Scroll down to the race you want.
- Click enter

|                                             | HSBC UK | liee Evers Compagaige Education&Courses IncgltZive Oreat@Rain-Cputing Team → M f WyContribution at Logent<br>Road ∨ Dirt ∨ Track ∨ Let's Ride ∨ Get Involved ∨ Membership ∨ |                                                                    |                                                       |                    |          |        |                       |                   |               |  |
|---------------------------------------------|---------|-----------------------------------------------------------------------------------------------------------------------------------------------------------------------------|--------------------------------------------------------------------|-------------------------------------------------------|--------------------|----------|--------|-----------------------|-------------------|---------------|--|
| EVENTS                                      |         | 30 6                                                                                                                                                                        | EVENTS FOUND                                                       |                                                       | BASKET (0)         |          |        |                       |                   |               |  |
| My Events                                   |         | Keywords:                                                                                                                                                                   |                                                                    |                                                       |                    |          |        |                       |                   |               |  |
| Saved Filters                               |         | Keyword search                                                                                                                                                              |                                                                    |                                                       |                    |          |        |                       | ON                | OFF           |  |
| Events Finder                               | >       | Withir                                                                                                                                                                      | 1:                                                                 | Location:                                             | Date:              | т        | To:    |                       |                   |               |  |
| BMX (30)<br>Cycle Speedway (42)             |         | Range                                                                                                                                                                       | e (any) 🔻                                                          | Postcode/Placename                                    | 11/06/2021         |          | 11/06/ | 2022                  | -                 | SEARCH        |  |
| Cycle Speedway (42)<br>Cyclo-Cross (14)     |         | Curre                                                                                                                                                                       | nt filters:                                                        |                                                       |                    |          |        |                       |                   |               |  |
| Mountain Biking (68)<br>Go-Ride Racing (64) |         |                                                                                                                                                                             | CLEAR FILTERS SAVE FILTERS                                         | PERMALINK                                             |                    |          |        |                       |                   | MORE FILTERS  |  |
| Offroad Endurance (9)                       |         |                                                                                                                                                                             |                                                                    |                                                       |                    |          |        |                       |                   |               |  |
| Cyclo-Sportives (134)<br>Recreation (1043)  |         |                                                                                                                                                                             | Event Name                                                         |                                                       | Date               | 1        | Туре   | Location              |                   | Show 30       |  |
| Road (507)<br>Track (176)                   |         | ☆                                                                                                                                                                           | HSBC UK BMX National Serie<br>Part of Series: HSBC UK BMX          | es 2021 Round 1 & 2 - Cyclopark -<br>National Series  | Sat 12/06/21 - Sun | 13/06/21 | BMX    | Cyclopark, Kent       |                   | VIEW          |  |
| Coaching Session (1)                        |         |                                                                                                                                                                             | IOM Summer series R2 -                                             |                                                       | Sun 13/06/21       |          | вмх    | BMX Isle of Man, Isle | of Man            | VIEW          |  |
| Go-Ride(86)                                 |         |                                                                                                                                                                             | Braintree BMX 2021 Summer<br>Part of Series: Braintree BMX 3       |                                                       | Wed 16/06/21       | 6        | BMX    | Braintree BMX Track,  | Essex             | VIEW          |  |
| ALL EVENTS                                  |         |                                                                                                                                                                             | Milton Keynes BMX Summer<br>Part of Series: <u>Milton Keynes S</u> |                                                       | Fri 18/06/21       | i        | BMX    | Milton Keynes BMX Tr  | ack, Milton Keyne | es ENTER »    |  |
|                                             |         |                                                                                                                                                                             | Birmingham Winter Series Re                                        | ound 4 -                                              | Sat 19/06/21       | 6        | BMX    | Birmingham BMX Club   | , Birmingham      | ENTER -       |  |
| Results & Past Events                       |         |                                                                                                                                                                             | North Region BMX 2021 Rou<br>Part of Series: North Region Bl       |                                                       | Sun 20/06/21       | 8        | BMX    | Cheshire Ghostriders  | BMX Club, Chesh   | hire ENTER -  |  |
| Rail ins                                    |         |                                                                                                                                                                             | Braintree BMX 2021 Summer<br>Part of Series: Braintree BMX 3       |                                                       | Wed 23/06/21       | E        | BMX    | Braintree BMX Track,  | Essex             | VIEW          |  |
|                                             |         |                                                                                                                                                                             | 2021 Bournemouth BMX Clui                                          | b Summer Series RD 3 -                                | Thu 24/06/21       | E        | вмх    | Bournemouth BMX Tra   | ck, Hampshire     | VIEW          |  |
|                                             |         |                                                                                                                                                                             | Midlands BMX Regional 2021<br>Part Floones: Midlands BMX S         | Pace Series - Round 1 @ Nottingham<br>Series          | Sun 27/06/21       | 1        | BMX    | Nottingham Outlaws B  | MX Track, Notting | igham ENTER - |  |
|                                             |         |                                                                                                                                                                             | South BMX Regional Series 2<br>Part of Series: South BMX Reg       | 2021 - Round 3 - Hayes Hawks BMX Clu<br>gional Series | b - Sun 27/06/21   | 6        | BMX    | Hayes Hawks BMX Tr    | ack, Middlesex    | ENTER -       |  |
|                                             |         |                                                                                                                                                                             | BMX East Summer Series: BMX East Summer                            | mer Series                                            | Sun 27/06/21       | 6        | BMX    | Norwich Flyers BMX T  | rack, Norfolk     | ENTER »       |  |
|                                             |         |                                                                                                                                                                             | North Region BMX 2021 Rou<br>Part of Series: North Region Bl       |                                                       | Sun 27/06/21       | 1        | BMX    | Blackpool BMX Track,  | Blackpool         | ENTER -       |  |
|                                             |         |                                                                                                                                                                             | Braintree BMX 2021 Summer<br>Part of Series: Braintree BMX 3       |                                                       | Wed 30/06/21       | 8        | BMX    | Braintree BMX Track,  | Essex             | VIEW          |  |
|                                             |         |                                                                                                                                                                             | South RMX Regional Series                                          | 2024 - Round 4 - Gosport BMY Club •                   | Sun 04/07/21       |          | RMX    | Gosport RMX Club, Ha  | mnshire           | Coming Soon w |  |