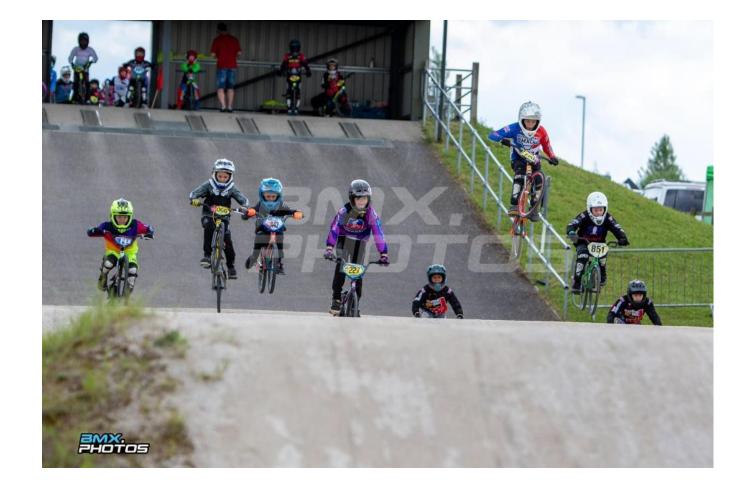

### Introduction – Motos

- All BMX races start with 3 motos that are randomly drawn, these are like heats in athletics.
- You earn points in each race

### **Introduction – Finals**

- Depending on how many riders are in your age group will determine how many finals there are
- Its usual for larger races to have ¼ finals, semi finals and then the Final, the top 4 in each final progress to the next race
- When there are 8 riders or less in a group the riders race in 4 motos and results are based on points achieved in each one of those races.
- In most competitions you will have A and B finals so that everyone gets a final.

### The Race Day – Motos

- Motos are drawn randomly, the numbers on Sqorz first show the race number followed by the gate number:
  - 14:8 = Race 14, Gate 8
  - 101:1 = Race 101, Gate 1
- Riders need to line up in the racing pens depending on the race number they are in, pens are number 1 to 10, the last number of the pen matches your race number. Many riders have a strip of masking tape on the back of their number plate with their motos written on.
  - Moto 3 Pen 3
  - Moto 47 pen 7
  - Moto 296 Pen 6

### The Race Day – The Race

- The commentator will give you a 15 minute warning before racing starts
- Wish your rider luck and get them to the pens
- Now relax and wait for the racing to start
- If the worst should happen and your rider has a fall please stay where you are, trained medics and officials will go to them