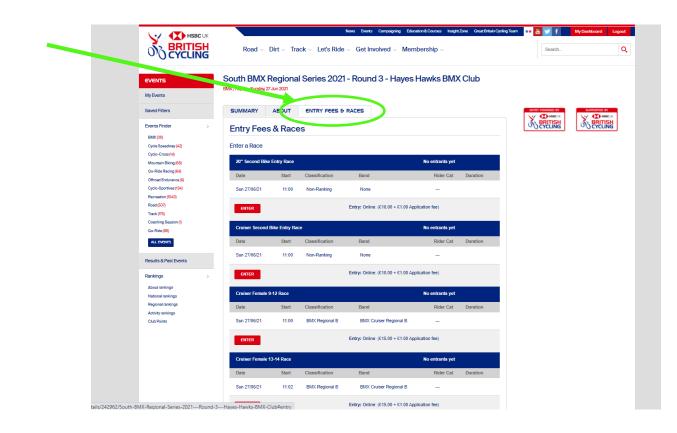

 The events page shows you the agenda for the day and any special requirements. Read it carefully.

- Select the 'Entry Fees & Races' tab
- Scroll down and select 'enter' against your selected age group