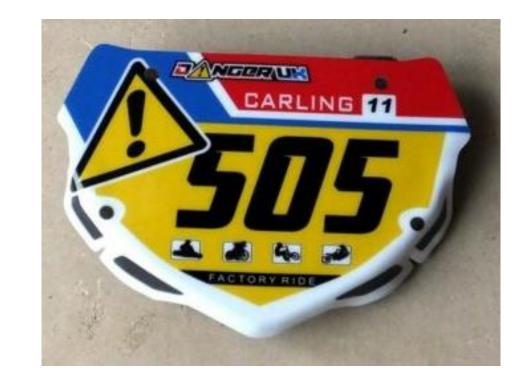

## Requirements for

Racing

**Number Plates** 

- You can order number plates from Big Daddy Plates
- Your race plate number is made up of the last 3 digits of your BC membership number

#### Eg, Membership number: 1448212