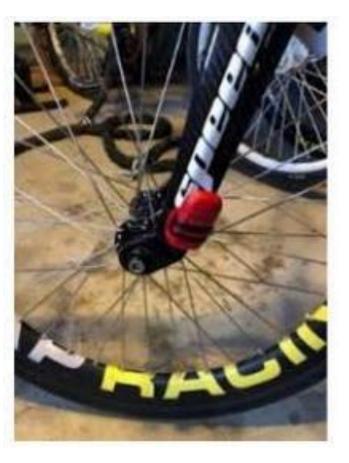

### Transponder

- These electronically time the race and therefore the finish positions.
- Transponders must be on the bike for all races but these can be hired by Novice riders for the day (however you may purchase one beforehand if you wish)
- Transponders must be fitted to
   the bike forks before registration