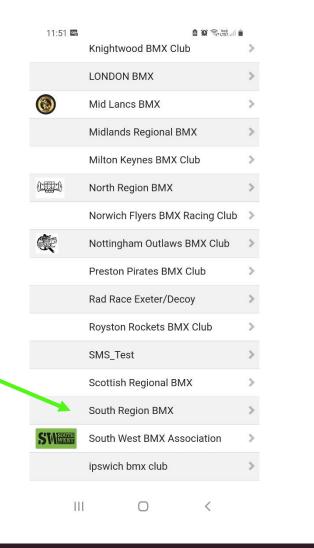

## The Race Day – Sqorz

- Scroll to select your club or region
- Then select the correct race day under 'Our Events'