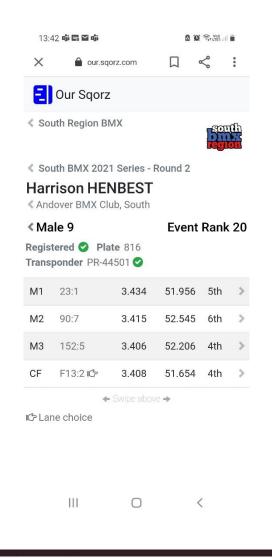

# The Race Day – Sqorz

- Select your race class and then your rider
- This will show you all your riders races and results for the whole day

### The Race Day – Motos

- Motos are drawn randomly, the numbers on Sqorz first show the race number followed by the gate number:
  - 14:8 = Race 14, Gate 8
  - 101:1 = Race 101, Gate 1
- Riders need to line up in the racing pens depending on the race number they are in, pens are number 1 to 10, the last number of the pen matches your race number. Many riders have a strip of masking tape on the back of their number plate with their motos written on.
  - Moto 3 Pen 3
  - Moto 47 pen 7
  - Moto 296 Pen 6

### The Race Day – Finals

- Keep checking Sqorz to ensure you are up to date with the race numbers and results
- You need to make sure your rider is fully ready and in the pens well before the f inals start
- When the finals are announced Sqorz will updated, S1 = Semi Final 1, 1 F = Final 1

### The Race Day – Finals

- In 1/4s and semi finals only the top 4 riders progress to the next race
- Gates are not allocated in these. Riders who have scored the most moto points pick their gates first until all 8 gates are filled.