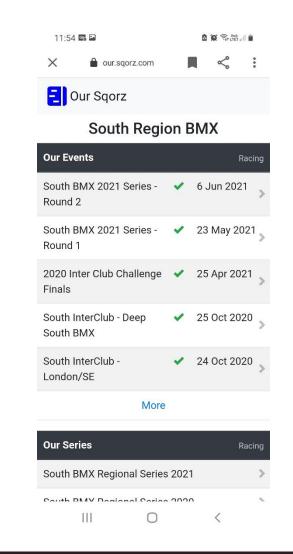

## The Race Day – Sqorz

- Scroll to select your club or region
- Then select the correct race day under 'Our Events'