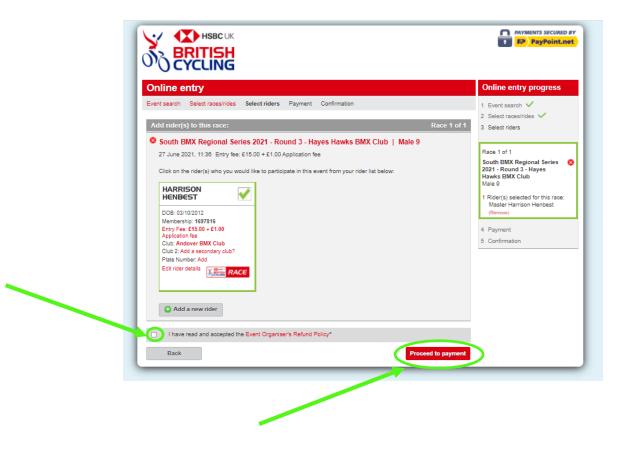

 Check you have the correct race and race group before clicking 'continue'

- Select your rider
- Enter your plate number

| Online entry                                                                        |                                      | Onl                                                                                                                                                                                                                                                                                                                                                                                                                                                                                                                                                                                                                                                                                                                                                                                                                                                                                                                                                                                                                                                                                                                                                                                                                                                                                                                                                                                                                                                                                                                                                                                                                                                                                                                                                                                                                                                                                                                                                                                                                                                                                                                                                                                                                                                                                                                                                                                                                                                                                                                                                                                                                                                                                                                                                                                                                                                                                                                                                                                                                                          | ine entry pro                                                                                                                                                                                   |
|-------------------------------------------------------------------------------------|--------------------------------------|----------------------------------------------------------------------------------------------------------------------------------------------------------------------------------------------------------------------------------------------------------------------------------------------------------------------------------------------------------------------------------------------------------------------------------------------------------------------------------------------------------------------------------------------------------------------------------------------------------------------------------------------------------------------------------------------------------------------------------------------------------------------------------------------------------------------------------------------------------------------------------------------------------------------------------------------------------------------------------------------------------------------------------------------------------------------------------------------------------------------------------------------------------------------------------------------------------------------------------------------------------------------------------------------------------------------------------------------------------------------------------------------------------------------------------------------------------------------------------------------------------------------------------------------------------------------------------------------------------------------------------------------------------------------------------------------------------------------------------------------------------------------------------------------------------------------------------------------------------------------------------------------------------------------------------------------------------------------------------------------------------------------------------------------------------------------------------------------------------------------------------------------------------------------------------------------------------------------------------------------------------------------------------------------------------------------------------------------------------------------------------------------------------------------------------------------------------------------------------------------------------------------------------------------------------------------------------------------------------------------------------------------------------------------------------------------------------------------------------------------------------------------------------------------------------------------------------------------------------------------------------------------------------------------------------------------------------------------------------------------------------------------------------------------|-------------------------------------------------------------------------------------------------------------------------------------------------------------------------------------------------|
| Add rider(s) to this race:<br>South BMX Regional S<br>27 June 2021, 11:36 Entry for |                                      | Race 1 of 1<br>Male 9<br>w:<br>4 Pace<br>1 Rice<br>1 Rice<br>Mi<br>(R<br>4 Pace<br>1 Rice<br>4 Pace<br>4 Pace<br>1 Rice<br>1 | ent search<br>lect races/rides<br>lect riders<br>l 1 of 1<br>h BMX Regional<br>- Round 3 - Haye<br>so BMX Club<br>9<br>er(s) selected for<br>ster Harrison Her<br>errow)<br>yment<br>nfirmation |
|                                                                                     | the Event Organiser's Refund Policy* |                                                                                                                                                                                                                                                                                                                                                                                                                                                                                                                                                                                                                                                                                                                                                                                                                                                                                                                                                                                                                                                                                                                                                                                                                                                                                                                                                                                                                                                                                                                                                                                                                                                                                                                                                                                                                                                                                                                                                                                                                                                                                                                                                                                                                                                                                                                                                                                                                                                                                                                                                                                                                                                                                                                                                                                                                                                                                                                                                                                                                                              |                                                                                                                                                                                                 |

- Read and tick I have read and understood the rules/refund policy
- Click 'proceed to Payment'
- You will receive confirmation of the booking on screen and by email