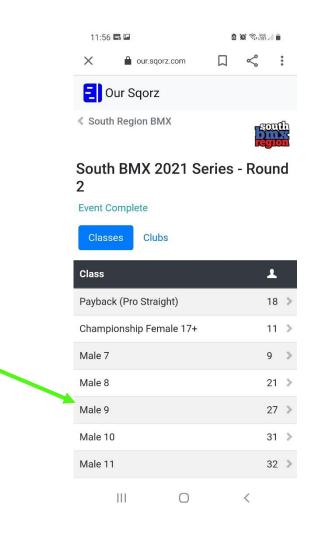

# The Race Day – Sqorz

- Select your race class and then your rider
- This will show you all your riders races and results for the whole day